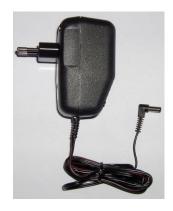

There are two types of chargers for intrinsically safe signal light ISO-1:

- ISO-1Ł one position battery charger ISO-1
- ISO-10Ł ten position battery charger ISO-1

Chargers ISO-1Ł and ISO-10Ł may be used only in non-explosion hazard areas!

One position charger ISO-1Ł

Ten position charger ISO-10Ł