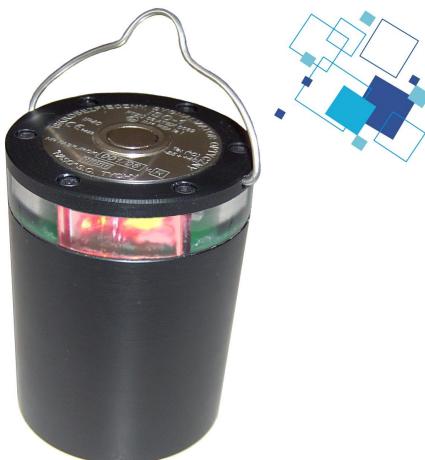

## **DESCRIPTION**

ISO-1 intrinsically safe optoelectronic outline signal light for wheel transport in explosion hazard areas is used in underground mines. It is a portable battery supplied device which emits pulsating light. The source of light are LED diodes. In its basic design, ISO-1 emits red light and is designed for marking the outlines the tail of underground railways. It is also possible to use this signal light in the mine to mark dangerous places, boundaries of work and rescue operation areas, as well as escape routes.

## **BASIC TECHNICAL DATA**

| Intrinsically safe signal light ISO-1 |                                                        |
|---------------------------------------|--------------------------------------------------------|
| Supply autonomy                       | ≥ 12 h                                                 |
| Working temperature range             | from -10 $^{\circ}$ C to + 40 $^{\circ}$ C             |
| Relative humidity range               | from 0% to 95% without condensation                    |
| Dimensions                            | Ø 70 x 100 mm                                          |
| Weight                                | 0,1 kg                                                 |
| Casing internal protection            | IP65                                                   |
| Intensywność świetlna emitera         | ≥ 2cd                                                  |
| Number of LED emitters                | 12                                                     |
| Available light colours               | red (R), yellow (Y), blue (B),<br>green (G), white (W) |