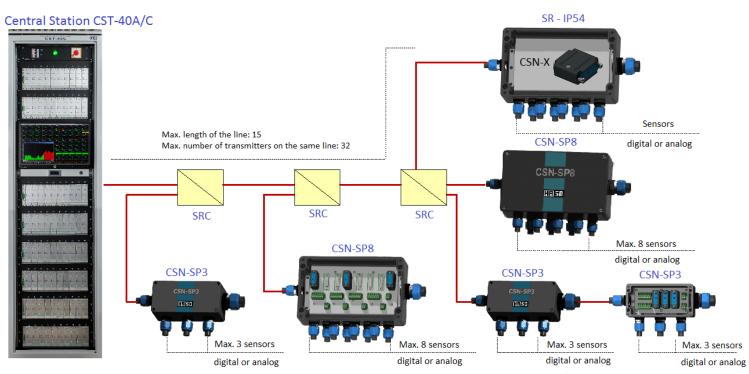

Example of CSN-10, CSN-11 transmitters connection to central station CST-40A / 40C