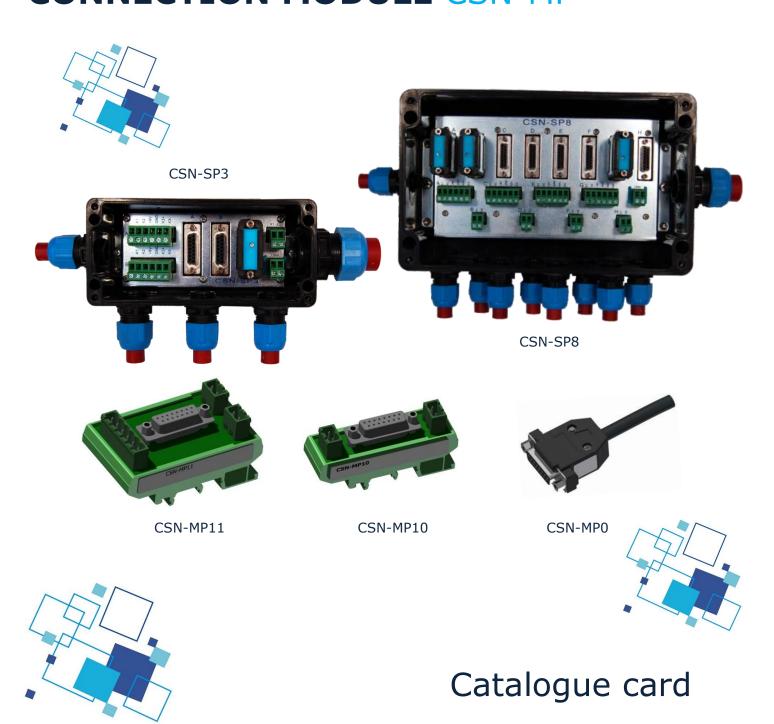

#### DESCRIPTION

Junction boxes CSN-SP and connection modules CSN-MP are components for installation of transmitters channel type CSN-10 CSN-11.

Junction boxes CSN-SP are in two versions:

- CSN-SP3 allows to install up to 3 transmitters: 2 transmitters have all interfaces and 1 transmitter only has a digital input for connecting a potential free inputs (including contact with diode)
- CSN-SP8 allows to install up to 8 transmitters: 4 transmitters have all interfaces and 4 transmitters only have a digital input for connecting a potential free inputs (including contact with diode).

Connection modules CSN-MP enables to install one transmitter inside a housing having a minimum IP54 protection degree. They are available in three versions:

- CSN-MPO as DB15 connector with the derived cables, transmitters can be mounted in an enclosure having its own set of terminals
- CSN-MP10 has only terminals for digital input (study of potential-free contact) and 1 pair of terminals to the line; module designed to be mounted on a DIN rail
- CSN-MP11 has all available interfaces, and 2 pairs of line terminals; module designed to be mounted on a DIN rail.